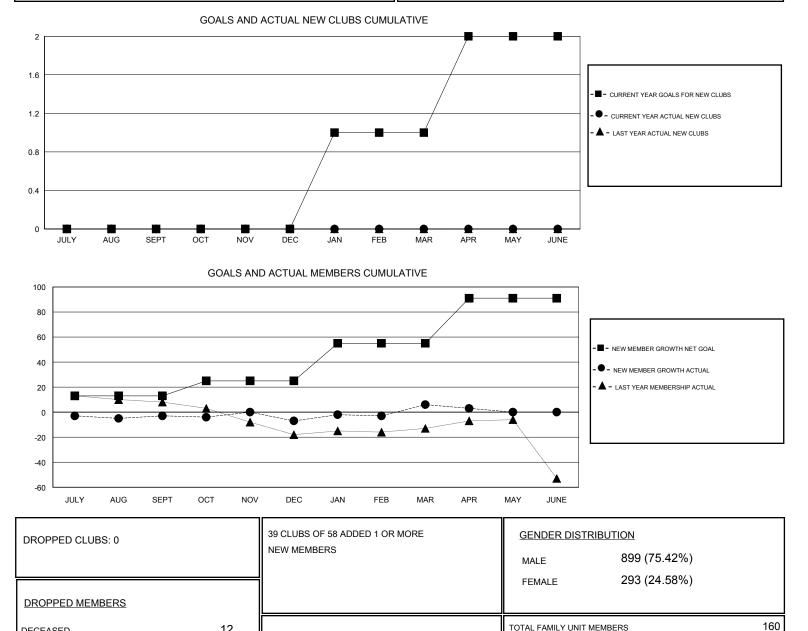

## LOCATION ENGLAND

GMT CA

| Clubs                 |               |           |               | Members               |                                                                |                                                              |                                                    |
|-----------------------|---------------|-----------|---------------|-----------------------|----------------------------------------------------------------|--------------------------------------------------------------|----------------------------------------------------|
| RESULTS FOR 2016-2017 |               |           |               | RESULTS FOR 2016-2017 |                                                                |                                                              |                                                    |
| QUARTER               | NEW CLUB GOAL | NEW CLUBS | DROPPED CLUBS | QUARTER               | NEW MEMBER GROWTH<br>NET GOAL (not reinstated<br>or transfers) | NEW MEMBER<br>GROWTH ACTUAL (not<br>reinstated or transfers) | DROPPED<br>MEMBERS ACTUAL<br>(including transfers) |
| JULY/AUG/SEPT         | 0             | 0         | 0             | JULY/AUG/SEPT         | 13                                                             | 21                                                           | 24                                                 |
| OCT/NOV/DEC           | 0             | 0         | 0             | OCT/NOV/DEC           | 12                                                             | 21                                                           | 25                                                 |
| JAN/FEB/MAR           | 1             | 0         | 0             | JAN/FEB/MAR           | 30                                                             | 40                                                           | 27                                                 |
| APR/MAY/JUNE          | 1             | 0         | 0             | APR/MAY/JUNE          | 36                                                             | 6                                                            | 9                                                  |